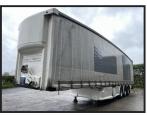

## DONBUR 45FT MOFFETT CURTAINSIDE TRAILER

## **£POA**

2010 Donbur 13.6MT Triaxle Curtainside Trailer, 4.5MT Overall Height, Pillarless, Moffett Mounty Brackets, Front Lift Axle, BPW Axles, Drum Brakes, Front Ballast Weight, Side skirts, Raise/Lower Valve, Rear Barn Doors, Well Tyred, Internal Lights

## **Product Details**

| Category/Type | Trailers                         |
|---------------|----------------------------------|
| Make          | DONBUR                           |
| Model         | 45FT MOFFETT CURTAINSIDE TRAILER |
| Year          | 2010                             |
| Mileage       | -                                |
|               |                                  |