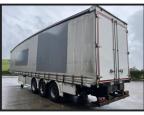

## DONBUR 45FT MOFFETT CURTAINSIDE TRAILER

## **£POA**

2010 Donbur 13.6MT Triaxle Curtainside Trailer, 4.5MT Overall Height, Pillarless, Moffett Mounty Brackets, Front Lift Axle, BPW Axles, Drum Brakes, Front Ballast Weight, Side skirts, Raise/Lower Valve, Rear Barn Doors, Well Tyred, Internal Lights

## **Product Details**

| Category/Type | Trailers                         |
|---------------|----------------------------------|
| Make          | DONBUR                           |
| Model         | 45FT MOFFETT CURTAINSIDE TRAILER |
| Year          | 2010                             |
| Mileage       | -                                |
|               |                                  |