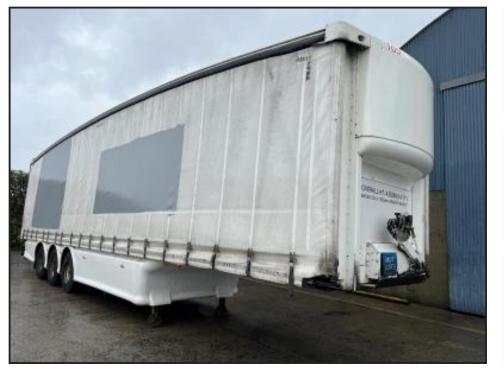

## DONBUR 45FT MOFFETT CURTAINSIDE TRAILER

## **£POA**

2010 Donbur 13.6MT Triaxle Curtainside Trailer, 4.5MT Overall Height, Pillarless, Moffett Mounty Brackets, Front Lift Axle, BPW Axles, Drum Brakes, Front Ballast Weight, Side skirts, Raise/Lower Valve, Rear Barn Doors, Well Tyred, Internal Lights

## **Product Details**

| Category/Type | Trailers                         |
|---------------|----------------------------------|
| Make          | DONBUR                           |
| Model         | 45FT MOFFETT CURTAINSIDE TRAILER |
| Year          | 2010                             |
| Mileage       | -                                |
|               |                                  |