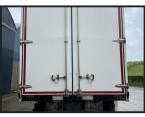

## **£POA**

2010 Donbur 13.6MT Triaxle Curtainside Trailer, 4.5MT Overall Height, Pillarless, Moffett Mounty Brackets, Front Lift Axle, BPW Axles, Drum Brakes, Front Ballast Weight, Side skirts, Raise/Lower Valve, Rear Barn Doors, Well Tyred, Internal Lights