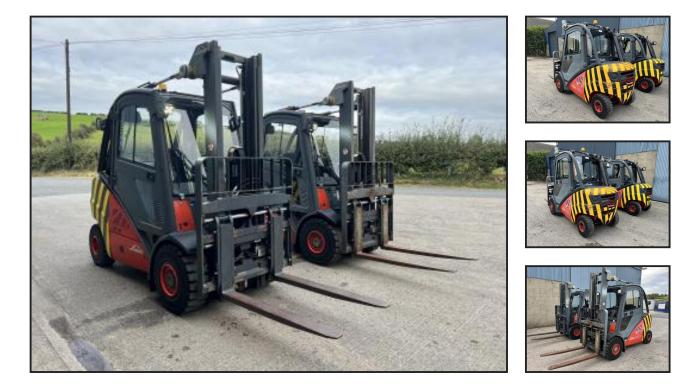

## LINDE H35D

## **£POA**

2011 Linde H35 Forklift, Diesel, 3500kg Lift Capacity, Fully Enclosed Cab, Heater, Only 405 and 766 Hours from New! Solid Tyres, Hydraulic Adjustable Forks, Full Service History, 3900mm Lift Height, Outstanding Condition for age, As New.

Choice of 2

| Category/Type<br>Make | Plant           |
|-----------------------|-----------------|
| Maka                  |                 |
| Make                  | LINDE           |
| Model                 | H35D            |
| Year                  | 2011            |
| Mileage               | 405 & 766 Hours |